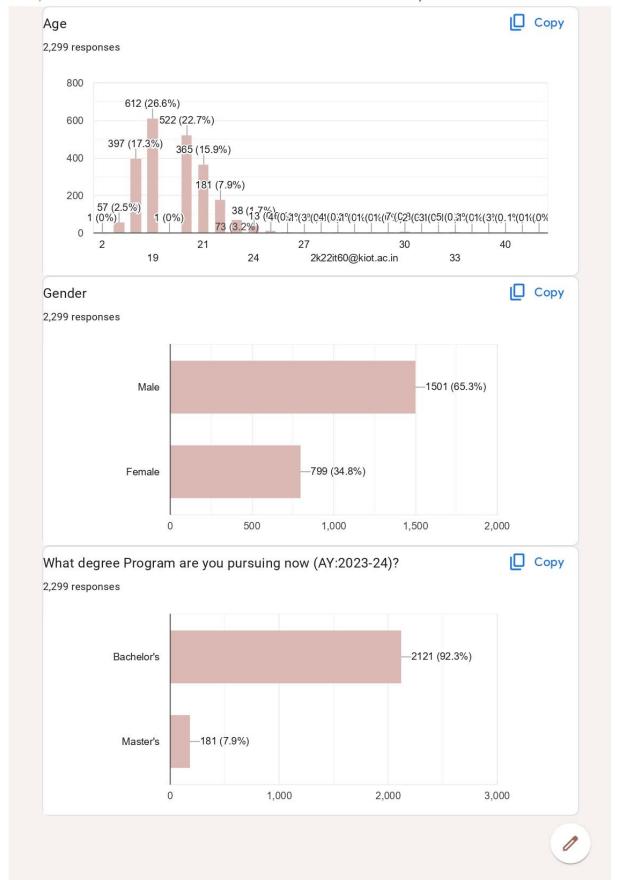

#### STUDENT SATISFACTION SURVEY - Consolidated Responses

2.7.1 - Student Satisfaction Survey (SSS) on overall institutional performance (Institution may design its own questionnaire)

(Results and details need to be provided as a web link)