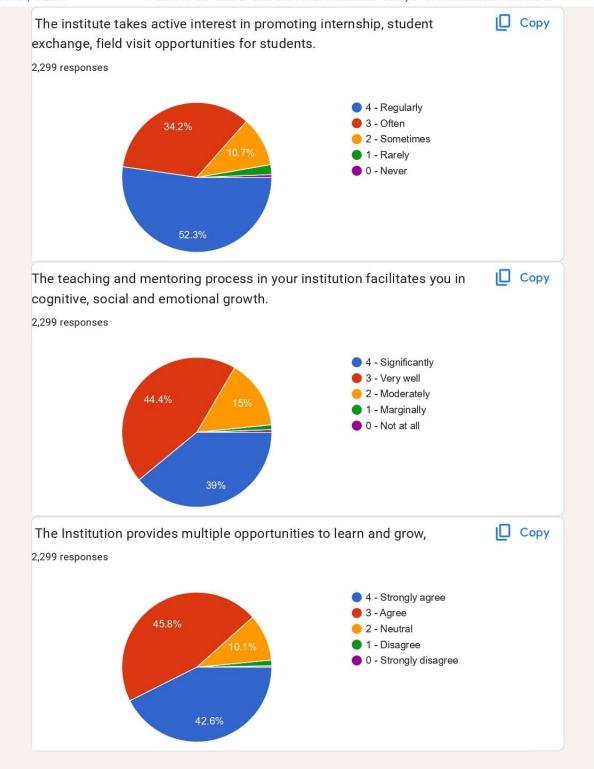

# 2.7.1: STUDENT SATISFACTION SURVEY (SSS)

- Consolidated Responses

### **KNOWLEDGE INSTITUTE OF TECHNOLOGY, SALEM – 637 209**

Academic Year: 2023-24

#### STUDENT SATISFACTION SURVEY - Consolidated Responses

2.7.1 - Student Satisfaction Survey (SSS) on overall institutional performance (Institution may design its own questionnaire)

(Results and details need to be provided as a web link)

|       | Parameters                                                                                                             | Total No. of<br>Responses<br>Received | No. of F        | Weighted       |                    |                                 |             |                                |
|-------|------------------------------------------------------------------------------------------------------------------------|---------------------------------------|-----------------|----------------|--------------------|---------------------------------|-------------|--------------------------------|
| S.No. |                                                                                                                        |                                       | Excellent (1.0) | Good<br>(0.75) | Satisfactory (0.5) | Below<br>Satisfactory<br>(0.25) | Poor<br>(0) | Weighted<br>Response<br>(in %) |
| 1     | How much of the syllabus was covered in the class?                                                                     | 2299                                  | 1345            | 727            | 177                | 38                              | 12          | 85.4                           |
| 2     | How well did the teachers prepare for the classes?                                                                     |                                       | 809             | 1392           | 77                 | 13                              | 0           | 81.4                           |
| 3     | How well were the teachers able to communicate?                                                                        |                                       | 1069            | 970            | 234                | 16                              | 0           | 82.3                           |
| 4     | The teacher's approach to teaching can best be described as                                                            |                                       | 804             | 960            | 470                | 56                              | 0           | 76.1                           |
| 5     | Fairness of the internal evaluation process by the teachers.                                                           |                                       | 975             | 1096           | 187                | 106                             | 15          | 82.3                           |
| 6     | Was your performance in assignments discussed with you?                                                                |                                       | 981             | 963            | 261                | 63                              | 31          | 79.4                           |
| 7     | The institute takes active interest in promoting internship, student exchange, field visit opportunities for students. |                                       | 1202            | 787            | 247                | 49                              | 14          | 82.8                           |
| 8.    | The teaching and mentoring process in your institution facilitates you in cognitive, social and emotional growth.      |                                       | 897             | 1021           | 344                | 24                              | 13          | 79.0                           |
| 9     | The Institution provides multiple opportunities to learn and grow,                                                     |                                       | 979             | 1053           | 232                | 28                              | 0           | 81.2                           |