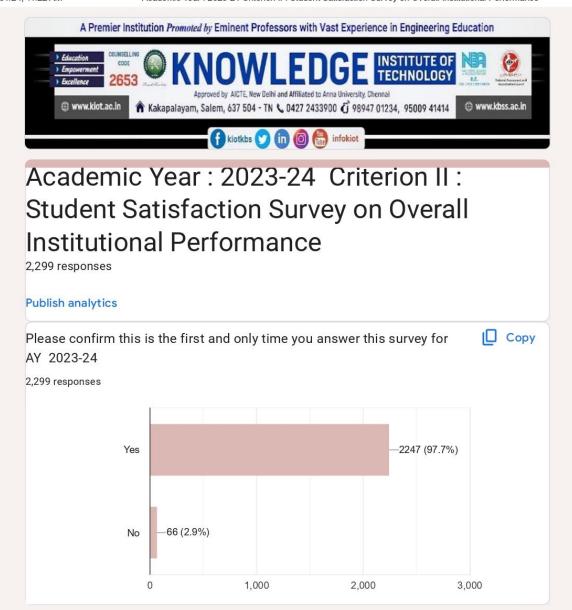

#### STUDENT SATISFACTION SURVEY - Consolidated Responses

2.7.1 - Student Satisfaction Survey (SSS) on overall institutional performance (Institution may design its own questionnaire)

(Results and details need to be provided as a web link)

|       | Parameters                                                                                                             | Total No. of<br>Responses<br>Received | No. of F        | Weighted       |                    |                                 |             |                                |
|-------|------------------------------------------------------------------------------------------------------------------------|---------------------------------------|-----------------|----------------|--------------------|---------------------------------|-------------|--------------------------------|
| S.No. |                                                                                                                        |                                       | Excellent (1.0) | Good<br>(0.75) | Satisfactory (0.5) | Below<br>Satisfactory<br>(0.25) | Poor<br>(0) | Weighted<br>Response<br>(in %) |
| 1     | How much of the syllabus was covered in the class?                                                                     | 2299                                  | 1345            | 727            | 177                | 38                              | 12          | 85.4                           |
| 2     | How well did the teachers prepare for the classes?                                                                     |                                       | 809             | 1392           | 77                 | 13                              | 0           | 81.4                           |
| 3     | How well were the teachers able to communicate?                                                                        |                                       | 1069            | 970            | 234                | 16                              | 0           | 82.3                           |
| 4     | The teacher's approach to teaching can best be described as                                                            |                                       | 804             | 960            | 470                | 56                              | 0           | 76.1                           |
| 5     | Fairness of the internal evaluation process by the teachers.                                                           |                                       | 975             | 1096           | 187                | 106                             | 15          | 82.3                           |
| 6     | Was your performance in assignments discussed with you?                                                                |                                       | 981             | 963            | 261                | 63                              | 31          | 79.4                           |
| 7     | The institute takes active interest in promoting internship, student exchange, field visit opportunities for students. |                                       | 1202            | 787            | 247                | 49                              | 14          | 82.8                           |
| 8.    | The teaching and mentoring process in your institution facilitates you in cognitive, social and emotional growth.      |                                       | 897             | 1021           | 344                | 24                              | 13          | 79.0                           |
| 9     | The Institution provides multiple opportunities to learn and grow,                                                     |                                       | 979             | 1053           | 232                | 28                              | 0           | 81.2                           |