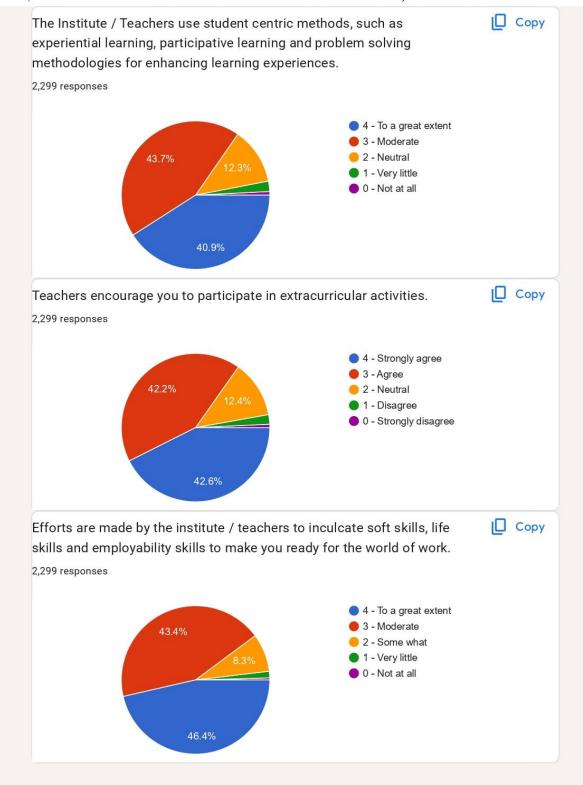

## **ACADEMIC YEAR: 2023-24**

## 2.7.1: STUDENT SATISFACTION SURVEY (SSS)

- Responses Summary









































This content is neither created nor endorsed by Google. - Terms of Service - Privacy Policy

Does this form look suspicious? Report

#### Google Forms





## **ACADEMIC YEAR: 2023-24**

# 2.7.1: STUDENT SATISFACTION SURVEY (SSS)

- Consolidated Responses



### **KNOWLEDGE INSTITUTE OF TECHNOLOGY, SALEM – 637 209**

Academic Year: 2023-24

#### STUDENT SATISFACTION SURVEY - Consolidated Responses

2.7.1 - Student Satisfaction Survey (SSS) on overall institutional performance (Institution may design its own questionnaire)

(Results and details need to be provided as a web link)

|       | Parameters                                                                                                             | Total No. of<br>Responses<br>Received | No. of F        | Weighted       |