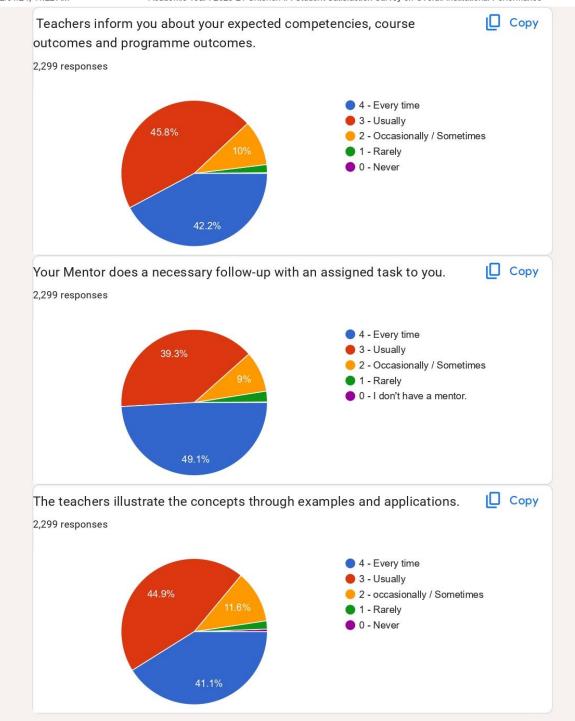

# 2.7.1: STUDENT SATISFACTION SURVEY (SSS)

- Consolidated Responses

### **KNOWLEDGE INSTITUTE OF TECHNOLOGY, SALEM – 637 209**

Academic Year: 2023-24

#### STUDENT SATISFACTION SURVEY - Consolidated Responses

2.7.1 - Student Satisfaction Survey (SSS) on overall institutional performance (Institution may design its own questionnaire)

(Results and details need to be provided as a web link)

|       | Parameters                                                                                                             | Total No. of<br>Responses<br>Received | No. of F        | Weighted       |                    |                                 |             |                                |
|-------|------------------------------------------------------------------------------------------------------------------------|---------------------------------------|-----------------|----------------|--------------------|---------------------------------|-------------|--------------------------------|
| S.No. |                                                                                                                        |                                       | Excellent (1.0) | Good<br>(0.75) | Satisfactory (0.5) | Below<br>Satisfactory<br>(0.25) | Poor<br>(0) | Weighted<br>Response<br>(in %) |
| 1     | How much of the syllabus was covered in the class?                                                                     | 2299                                  | 1345            | 727            | 177                | 38                              | 12          | 85.4                           |
| 2     | How well did the teachers prepare for the classes?                                                                     |                                       | 809             | 1392           | 77                 | 13                              | 0           | 81.4                           |
| 3     | How well were the teachers able to communicate?                                                                        |                                       | 1069            | 970            | 234                | 16                              | 0           | 82.3                           |
| 4     | The teacher's approach to teaching can best be described as                                                            |                                       | 804             | 960            | 470                | 56                              | 0           | 76.1                           |
| 5     | Fairness of the internal evaluation process by the teachers.                                                           |                                       | 975             | 1096           | 187                | 106                             | 15          | 82.3                           |
| 6     | Was your performance in assignments discussed with you?                                                                |                                       | 981             | 963            | 261                | 63                              | 31          | 79.4                           |
| 7     | The institute takes active interest in promoting internship, student exchange, field visit opportunities for students. |                                       | 1202            | 787            | 247                | 49                              | 14          | 82.8                           |
| 8.    | The teaching and mentoring process in your institution facilitates you in cognitive, social and emotional growth.      |                                       | 897             | 1021           | 344                | 24                              | 13          | 79.0                           |
| 9     | The Institution provides multiple opportunities to learn and grow,                                                     |                                       | 979             | 1053           | 232                | 28                              | 0           | 81.2                           |