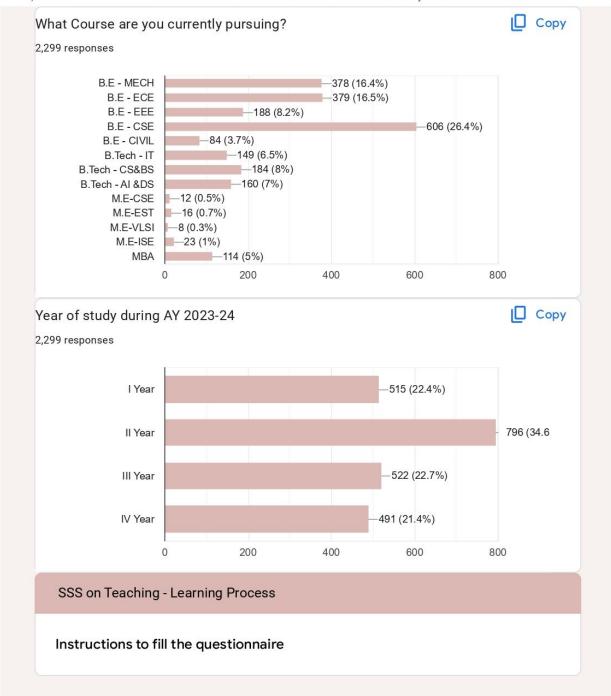

#### STUDENT SATISFACTION SURVEY - Consolidated Responses

2.7.1 - Student Satisfaction Survey (SSS) on overall institutional performance (Institution may design its own questionnaire)

(Results and details need to be provided as a web link)