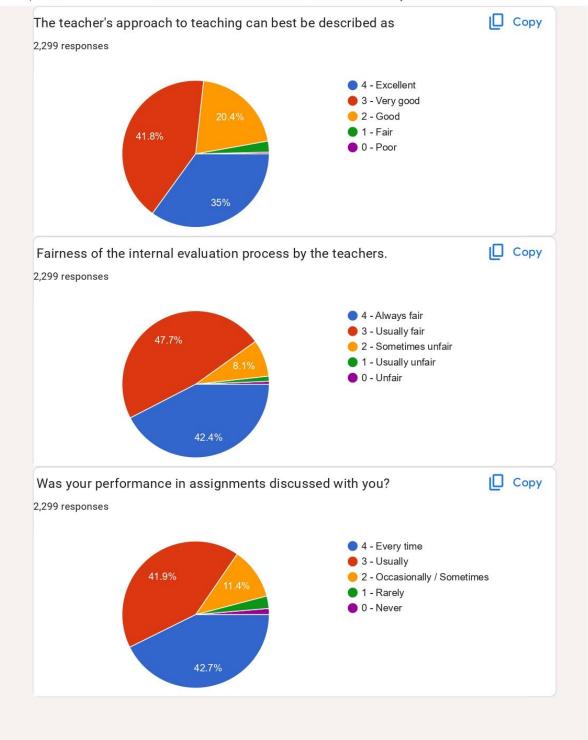

# 2.7.1: STUDENT SATISFACTION SURVEY (SSS)

- Consolidated Responses

### **KNOWLEDGE INSTITUTE OF TECHNOLOGY, SALEM – 637 209**

Academic Year: 2023-24

#### STUDENT SATISFACTION SURVEY - Consolidated Responses

2.7.1 - Student Satisfaction Survey (SSS) on overall institutional performance (Institution may design its own questionnaire)

(Results and details need to be provided as a web link)

|       | Parameters                                                                                                             | Total No. of<br>Responses<br>Received | No. of F        | Weighted       |                    |                                 |             |                                |
|-------|------------------------------------------------------------------------------------------------------------------------|---------------------------------------|-----------------|----------------|--------------------|---------------------------------|-------------|--------------------------------|
| S.No. |                                                                                                                        |                                       | Excellent (1.0) | Good<br>(0.75) | Satisfactory (0.5) | Below<br>Satisfactory<br>(0.25) | Poor<br>(0) | Weighted<br>Response<br>(in %) |
| 1     | How much of the syllabus was covered in the class?                                                                     | 2299                                  | 1345            | 727            | 177                | 38                              | 12          | 85.4                           |
| 2     | How well did the teachers prepare for the classes?                                                                     |                                       | 809             | 1392           | 77                 | 13                              | 0           | 81.4                           |
| 3     | How well were the teachers able to communicate?                                                                        |                                       | 1069            | 970            | 234                | 16                              | 0           | 82.3                           |
| 4     | The teacher's approach to teaching can best be described as                                                            |                                       | 804             | 960            | 470                | 56                              | 0           | 76.1                           |
| 5     | Fairness of the internal evaluation process by the teachers.                                                           |                                       | 975             | 1096           | 187                | 106                             | 15          | 82.3                           |
| 6     | Was your performance in assignments discussed with you?                                                                |                                       | 981             | 963            | 261                | 63                              | 31          | 79.4                           |
| 7     | The institute takes active interest in promoting internship, student exchange, field visit opportunities for students. |                                       | 1202            | 787            | 247                | 49                              | 14          | 82.8                           |
| 8.    | The teaching and mentoring process in your institution facilitates you in cognitive, social and emotional growth.      |                                       | 897             | 1021           | 344                | 24                              | 13          | 79.0                           |
| 9     | The Institution provides multiple opportunities to learn and grow,                                                     |                                       | 979             | 1053           | 232                | 28                              | 0           | 81.2                           |