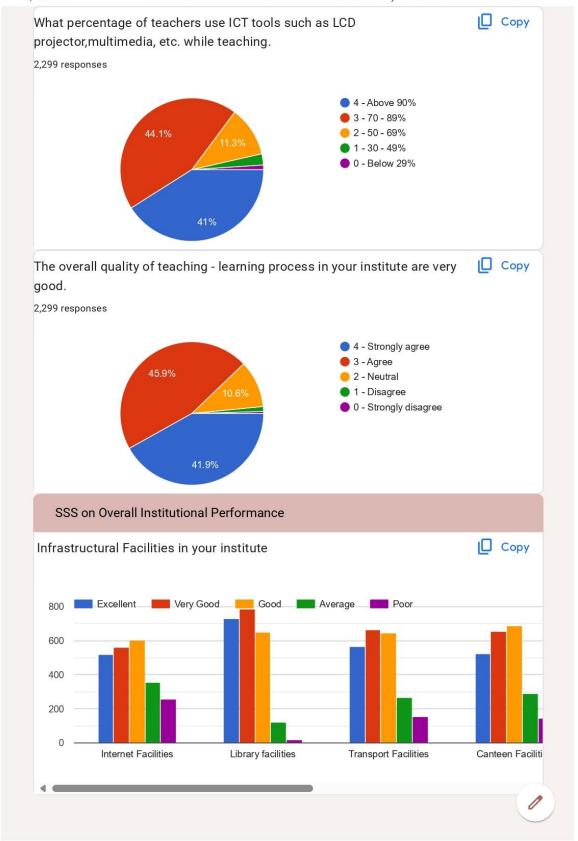

#### STUDENT SATISFACTION SURVEY - Consolidated Responses

2.7.1 - Student Satisfaction Survey (SSS) on overall institutional performance (Institution may design its own questionnaire)

(Results and details need to be provided as a web link)