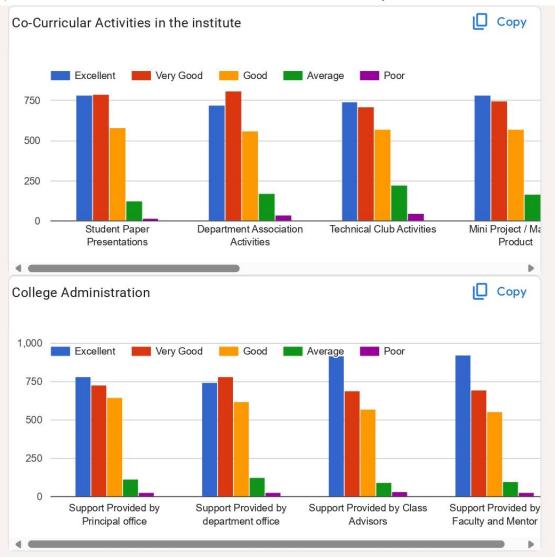

#### STUDENT SATISFACTION SURVEY - Consolidated Responses

2.7.1 - Student Satisfaction Survey (SSS) on overall institutional performance (Institution may design its own questionnaire)

(Results and details need to be provided as a web link)