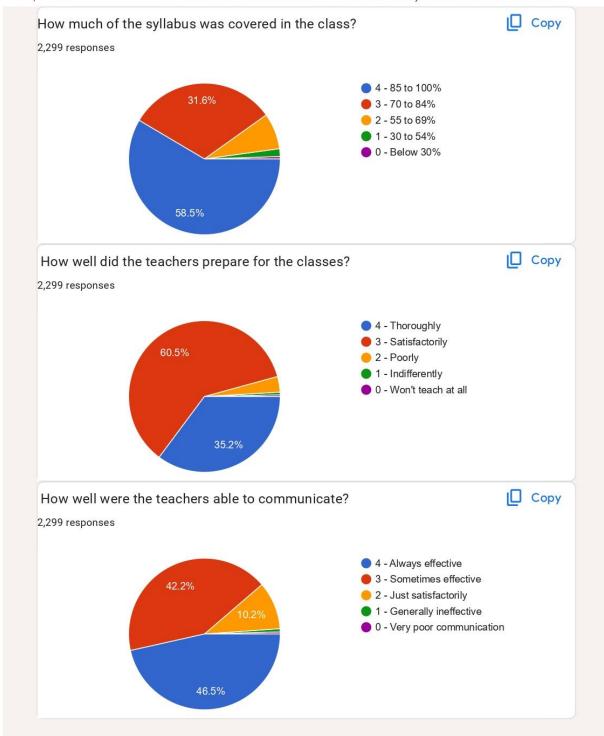

|       | Parameters                                                                                                             | Total No. of<br>Responses<br>Received | No. of F        | Weighted       |                    |                                 |             |                                |
|-------|------------------------------------------------------------------------------------------------------------------------|---------------------------------------|-----------------|----------------|--------------------|---------------------------------|-------------|--------------------------------|
| S.No. |                                                                                                                        |                                       | Excellent (1.0) | Good<br>(0.75) | Satisfactory (0.5) | Below<br>Satisfactory<br>(0.25) | Poor<br>(0) | Weighted<br>Response<br>(in %) |
| 1     | How much of the syllabus was covered in the class?                                                                     | 2299                                  | 1345            | 727            | 177                | 38                              | 12          | 85.4                           |
| 2     | How well did the teachers prepare for the classes?                                                                     |                                       | 809             | 1392           | 77                 | 13                              | 0           | 81.4                           |
| 3     | How well were the teachers able to communicate?                                                                        |                                       | 1069            | 970            | 234                | 16                              | 0           | 82.3                           |
| 4     | The teacher's approach to teaching can best be described as                                                            |                                       | 804             | 960            | 470                | 56                              | 0           | 76.1                           |
| 5     | Fairness of the internal evaluation process by the teachers.                                                           |                                       | 975             | 1096           | 187                | 106                             | 15          | 82.3                           |
| 6     | Was your performance in assignments discussed with you?                                                                |                                       | 981             | 963            | 261                | 63                              | 31          | 79.4                           |
| 7     | The institute takes active interest in promoting internship, student exchange, field visit opportunities for students. |                                       | 1202            | 787            | 247                | 49                              | 14          | 82.8                           |
| 8.    | The teaching and mentoring process in your institution facilitates you in cognitive, social and emotional growth.      |                                       | 897             | 1021           | 344                | 24                              | 13          | 79.0                           |
| 9     | The Institution provides multiple opportunities to learn and grow,                                                     |                                       | 979             | 1053           | 232                | 28                              | 0           | 81.2                           |