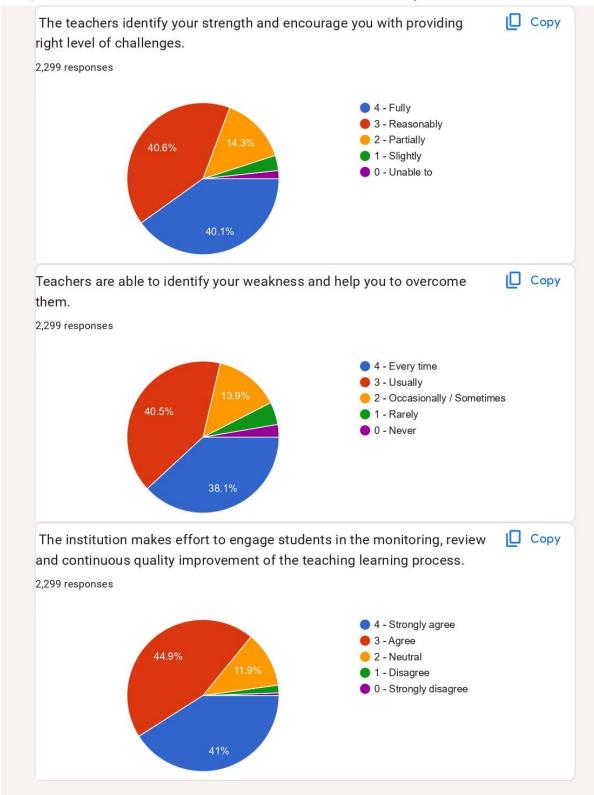

# 2.7.1: STUDENT SATISFACTION SURVEY (SSS)

- Consolidated Responses

### **KNOWLEDGE INSTITUTE OF TECHNOLOGY, SALEM – 637 209**

Academic Year: 2023-24

#### STUDENT SATISFACTION SURVEY - Consolidated Responses

2.7.1 - Student Satisfaction Survey (SSS) on overall institutional performance (Institution may design its own questionnaire)

(Results and details need to be provided as a web link)

|       | Parameters                                                                                                             | Total No. of<br>Responses<br>Received | No. of F        | Weighted       |                    |                                 |             |                                |
|-------|------------------------------------------------------------------------------------------------------------------------|---------------------------------------|-----------------|----------------|--------------------|---------------------------------|-------------|--------------------------------|
| S.No. |                                                                                                                        |                                       | Excellent (1.0) | Good<br>(0.75) | Satisfactory (0.5) | Below<br>Satisfactory<br>(0.25) | Poor<br>(0) | Weighted<br>Response<br>(in %) |
| 1     | How much of the syllabus was covered in the class?                                                                     | 2299                                  | 1345            | 727            | 177                | 38                              | 12          | 85.4                           |
| 2     | How well did the teachers prepare for the classes?                                                                     |                                       | 809             | 1392           | 77                 | 13                              | 0           | 81.4                           |
| 3     | How well were the teachers able to communicate?                                                                        |                                       | 1069            | 970            | 234                | 16                              | 0           | 82.3                           |
| 4     | The teacher's approach to teaching can best be described as                                                            |                                       | 804             | 960            | 470                | 56                              | 0           | 76.1                           |
| 5     | Fairness of the internal evaluation process by the teachers.                                                           |                                       | 975             | 1096           | 187                | 106                             | 15          | 82.3                           |
| 6     | Was your performance in assignments discussed with you?                                                                |                                       | 981             | 963            | 261                | 63                              | 31          | 79.4                           |
| 7     | The institute takes active interest in promoting internship, student exchange, field visit opportunities for students. |                                       | 1202            | 787            | 247                | 49                              | 14          | 82.8                           |
| 8.    | The teaching and mentoring process in your institution facilitates you in cognitive, social and emotional growth.      |                                       | 897             | 1021           | 344                | 24                              | 13          | 79.0                           |
| 9     | The Institution provides multiple opportunities to learn and grow,                                                     |                                       | 979             | 1053           | 232                | 28                              | 0           | 81.2                           |