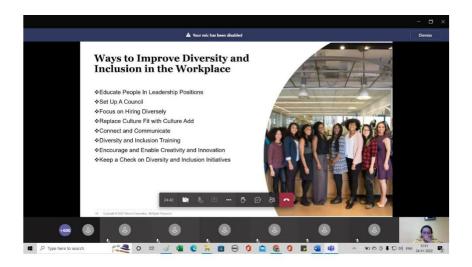

#### **Points Discussed**

- Discussion on Inclusion and diversity in workplace
- What is D&I?
- Why D&I?
- Culture of inclusion
- Benefits of fostering Diversity and Inclusion in the Workplace
- Ways to improve D&I
- Policies and Procedures of the Company for D&I
- Clarified Student Queries