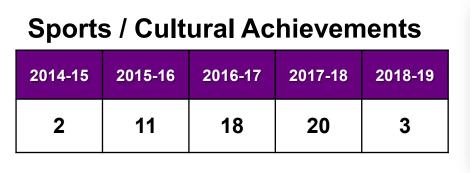

# **KIOT** 5.3 Student Participation and Activities: Sports, Cultural, ...

Volley Ball (Men)

| 95                  | Sports / Cultural Events Organized |         |         |         |         |  |
|---------------------|------------------------------------|---------|---------|---------|---------|--|
| Total               | 2014-15                            | 2015-16 | 2016-17 | 2017-18 | 2018-19 |  |
| Events<br>Organized | 20                                 | 22      | 21      | 20      | 12      |  |
| Organizeu           |                                    |         |         |         | -       |  |