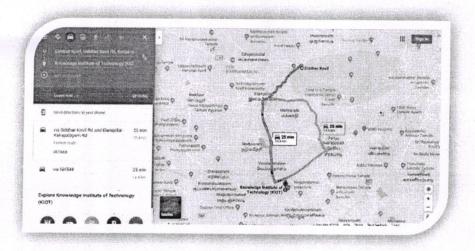

#### **Camp Location**

Students of our civil engineering department have done a Survey Camp at Kanjamalai hills, Sithanur, Salem District. This place is quite close to Knowledge Institute of Technology, Salem approximately 11km. The Fig.1 shows the Google Map of the location from Knowledge Institute of Technology, Salem.

Fig.1. Camp Location- Kanjamalai Hills, Sitharkovil, Salem District.