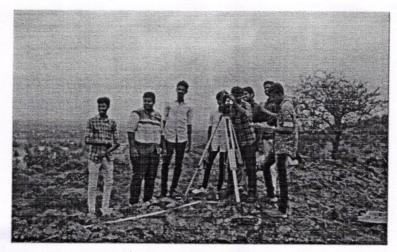

#### **SURVEY CAMP-PHOTOS**

RADIAL CONTOURING USING THEODOLITE AT KANJAMALAI, SALEM

TACHEOMETRIC SURVEY AT KANJAMALAI, SALEM

# **DEPARTMENT OF CIVIL ENGINEERING SURVEY CAMP**

TACHEOMETRIC SURVEY AT KANJAMALAI, SALEM

A PRINCIPAL. Knowledge Institute of Technology \*akapalavam (PC) Salem - 637 504

From

Dr.S.Sivanatrajan

Associate Professor