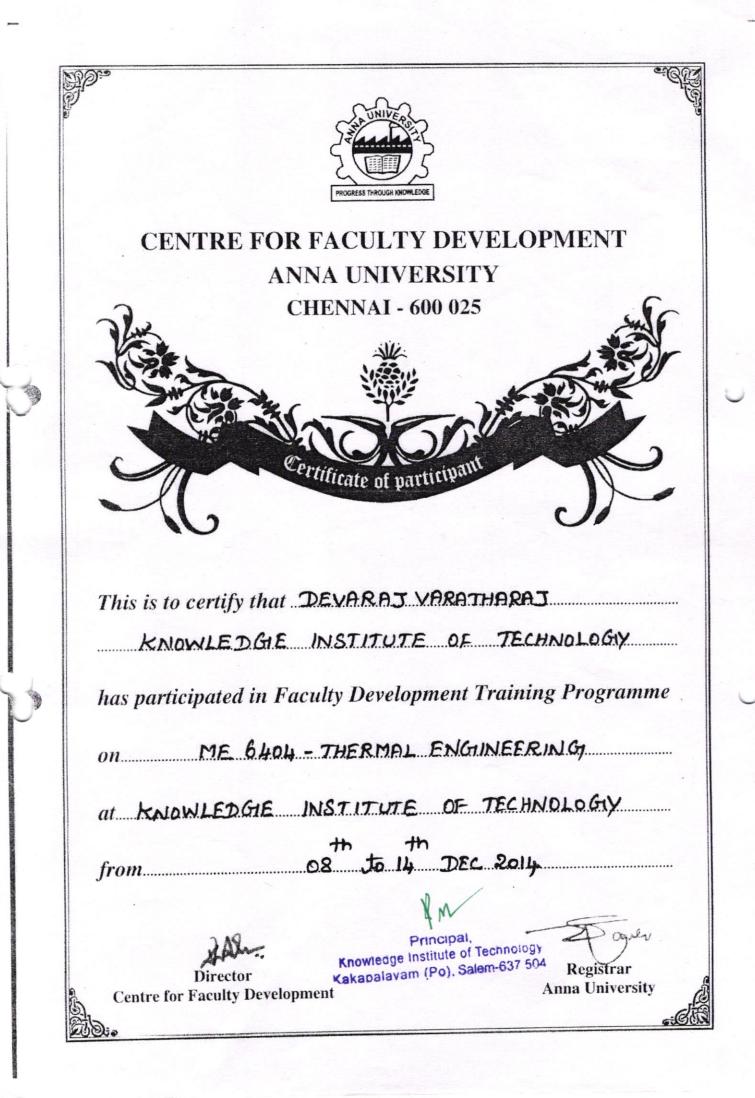

### SEVEN DAY FACULTY DEVELOPMENT TRAINING PROGRAM

on ME 6404 - THERMAL ENGINEERING

#### Resource Person Dr. PSS.SRINIVASAN

Professor & Principal Knowledge Institute of Technology,Salem. Topic : AC & Cooling Load Calculation

Organized by

Principal, Knowledge Institute of Technology Kakabalayam (Po), Salem-637 504