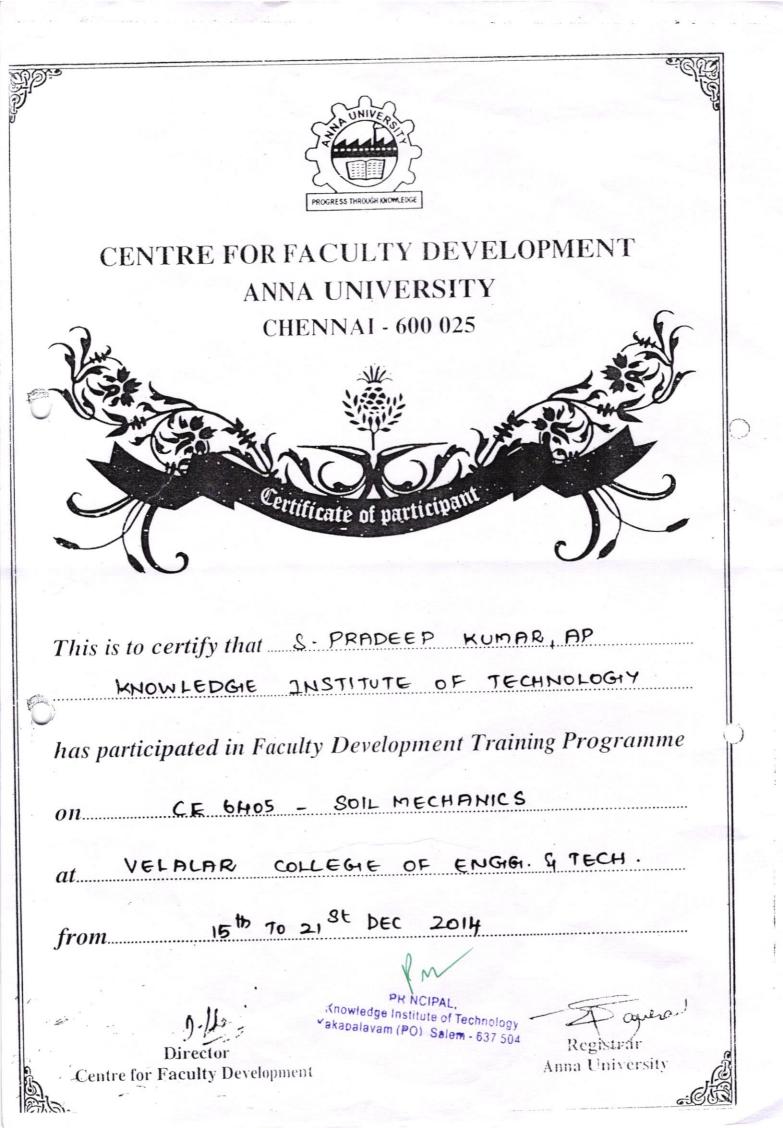

or Effective use of ICT in Engineering Education Conducted by Indian Institute of Technology Bombay from 05<sup>th</sup> to 31<sup>st</sup> January 2015

(Online activity equivalent to one week from  $08^{th}$  to  $18^{th}$  January and  $22^{nd} - 31^{st}$  January 2015) Physical participation at Remote Center from  $05^{th} - 07^{th}$  January and  $19^{th} - 21^{st}$  January 2015)

This workshop was held under the National Mission on Education through ICT (MHRD)

Project Coordinator IIT Bombay

**Prof. Sridhar Iyer** Course Coordinator IIT Bombay

famming

Prof. Sahana Murthy Course Coordinator IIT Bombay

**Prof. K. Visagavel** RC Workshop Coordinator Knowledge Institute Of Technology, Salem (RC ID-1146)

PR NCIPAL, Knowledge Institute of Technology Yakapalayam (PO) Sølem - 637 504















This is to certify that

### Krishnan L.

participated in a Two-week ISTE STTP on Pedagogy for Effective use of ICT in Engineering Education Conducted by Indian Institute of Technology Bombay from 05<sup>th</sup> to 31<sup>st</sup> January 2015

(Online activity equivalent to one week from  $08^{th}$  to  $18^{th}$  January and  $22^{nd} - 31^{st}$  January 2015 Physical participation at Remote Center from  $05^{th} - 07^{th}$  January and  $19^{th} - 21^{st}$  January 2015)

This workshop was held under the National Mission on Education through ICT (MHRD)

PR'NCIPAL, Knowledge Institute of Technology (ekopoloyam (PO), Sølem - 637 504

Project Coordinator IIT Bombay

Prof. Sridhar Iyer Course Coordinator IIT Bombay

famming

Prof. Sahana Murthy Course Coordinator IIT Bombay