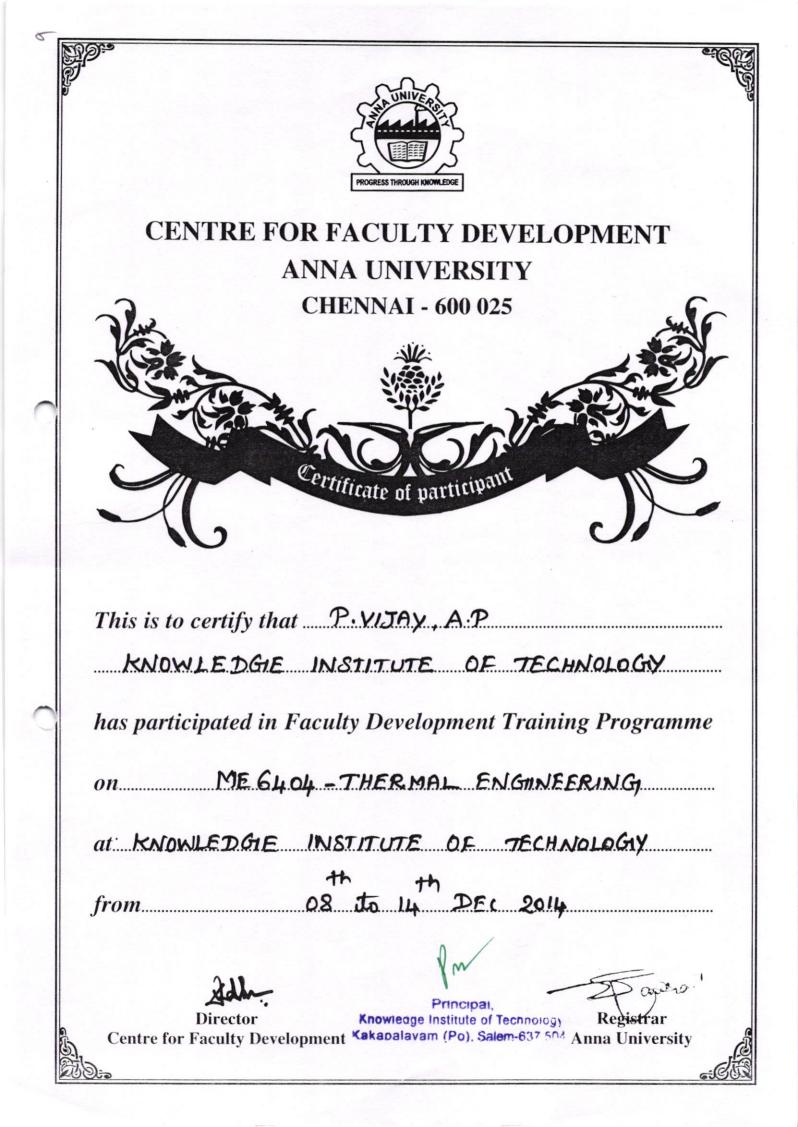

#### ANNA UNIVERSITY, CHENNAI Approved

### SEVEN DAY FACULTY DEVELOPMENT TRAINING PROGRAM

on ME 6404 - THERMAL ENGINEERING

#### Resource Person Dr. PSS.SRINIVASAN

Professor & Principal Knowledge Institute of Technology,Salem. Topic : AC & Cooling Load Calculation

Organized by

Principal, Knowledge Institute of Technology Kakabalayam (Po), Salem-637 504

**1 1 1** 

4000

Canin ME

Department of Mechanical Engineering KNOWLEDGE INSTITUTE OF TECHNOLOGY Kakapalayam, Salem - 637504