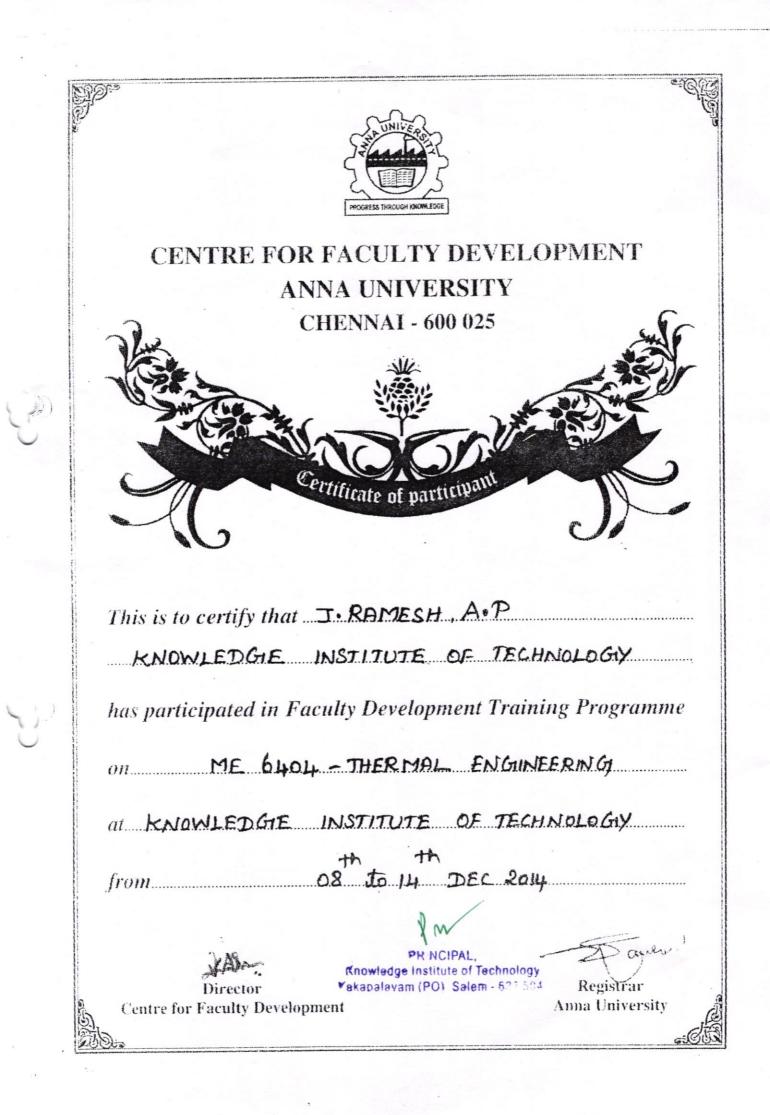

### SEVEN DAY FACULTY DEVELOPMENT TRAINING PROGRAM

on ME 6404 - THERMAL ENGINEERING

#### Resource Person Dr. PSS.SRINIVASAN

Professor & Principal Knowledge Institute of Technology,Salem. Topic : AC & Cooling Load Calculation

Organized by

Principal, Knowledge Institute of Technology Kakabalayam (Po), Salem-637 504