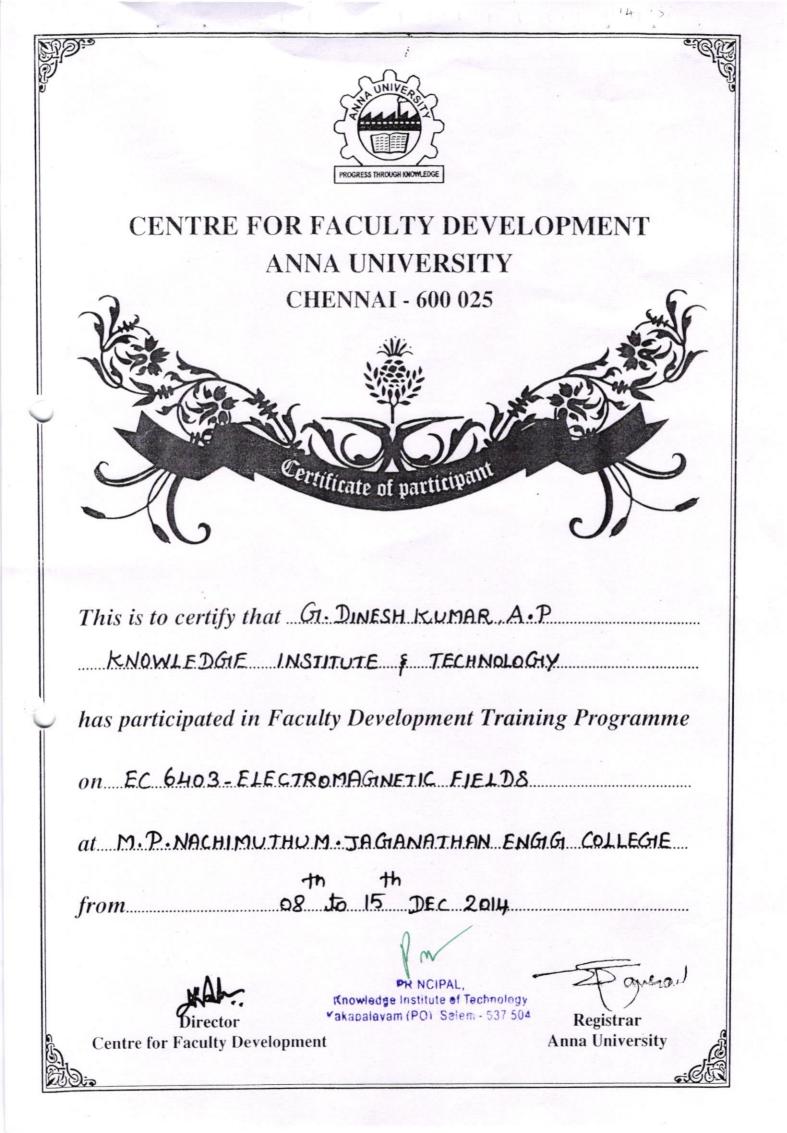

#### ANNA UNIVERSITY, CHENNAI Approved

### SEVEN DAY FACULTY DEVELOPMENT TRAINING PROGRAM

on ME 6404 - THERMAL ENGINEERING

#### Resource Person Dr. PSS.SRINIVASAN

Professor & Principal Knowledge Institute of Technology,Salem. Topic : AC & Cooling Load Calculation

Organized by

Principal, Knowledge Institute of Technology Kakabalayam (Po), Salem-637 504