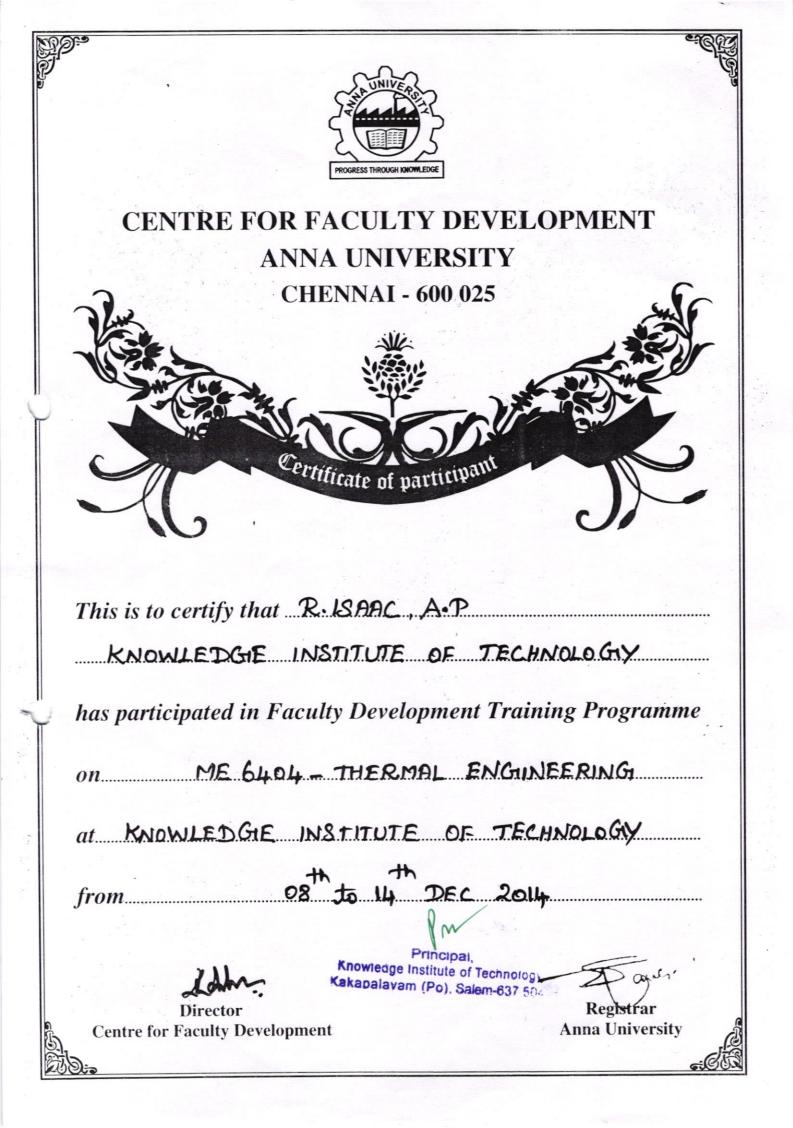

### SEVEN DAY FACULTY DEVELOPMENT TRAINING PROGRAM

on ME 6404 - THERMAL ENGINEERING

#### Resource Person Dr. PSS.SRINIVASAN

Professor & Principal Knowledge Institute of Technology,Salem. Topic : AC & Cooling Load Calculation

Organized by

Principal, Knowledge Institute of Technology Kakabalayam (Po), Salem-637 504