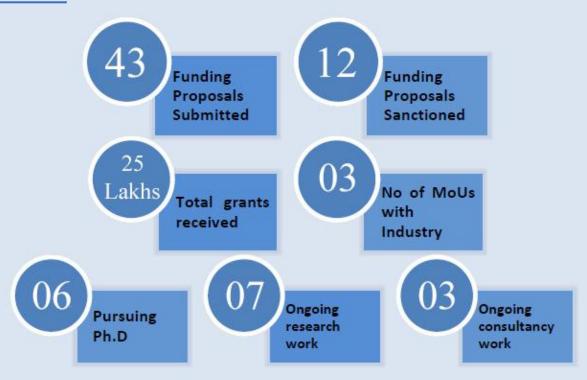

#### Highlights of Department:

- ✓ Dr.N.Santhiyakumari Prof & Head ECE received Maharashtra State National Award for the best research work done by teachers of engineering college across India.
- ✓ Received 25 Lakhs Funds from AICTE, IEEE and from MSME for pursuing research activities.
- ✓ 100% of the faculty in the department were trained by Wipro Mission 10x learning centre for inculcating better teaching learning process
- ✓ 75% of the faculty undergone Industry training to bridge the gap between academia industry.
- ✓ Department works with sponsored R & D laboratories from industries to pursue research activities from PG.
- ✓ Anna university approved research center.