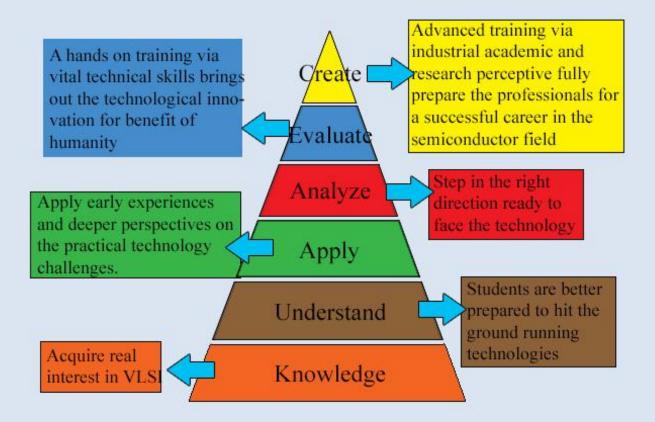

--------------------|-------------------------------------------------------------------------------------|--|
| IEEE blended learning program in VLSI                                | Medical image processing-Aphelion-Dev by online solutions (images) Pvt ltd, Chennai |  |
| Texas Instruments University program in Circuit design               | Lab VIEW Virtual instrumentation Lab by National Instruments, Bangalore.            |  |
| CoreEL Technology program in CAD                                     | Electron Design Automation lab by CoreEL<br>Technologies, Bangalore                 |  |
| Spartan 6 unified technology course by WIPRO Technologies, Bangalore | Mission 10X Technology learning centre by WIPRO Technologies, Bangalore             |  |

#### Teaching learning process at KIOT



### M.E VLSI Design-Blooms taxonomy

#### Outcome



#### Highlights of Department:



- ✓ Dr.N.Santhiyakumari Prof & Head ECE received Maharashtra State National Award for the best research work done by teachers of engineering college across India.
- ✓ Received 25 Lakhs Funds from AICTE, IEEE and from MSME for pursuing research activities.
- ✓ 100% of the faculty in the department were trained by Wipro Mission 10x learning centre for inculcating better teaching learning process
- ✓ 75% of the faculty undergone Industry training to bridge the gap between academia industry.
- ✓ Department works with sponsored R & D laboratories from industries to pursue research activities from PG.
- ✓ Anna university approved research center.

## ME VLSI Design rank holders:





#### Resources:

| Labor