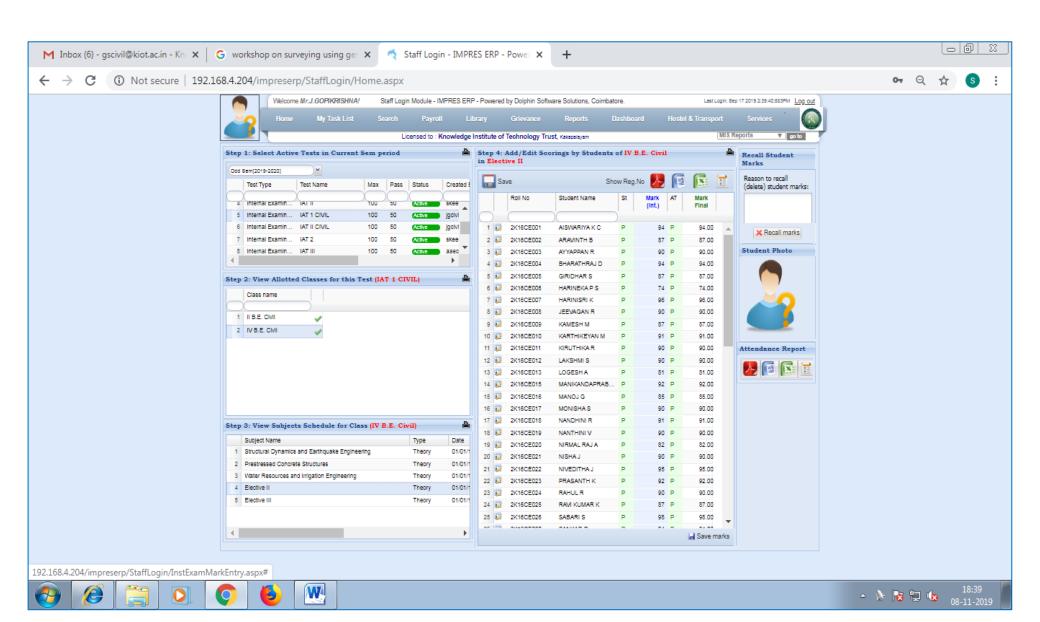

#### My Performance

View a students personal details, Monthly marks, University marks, Attendance status & more...