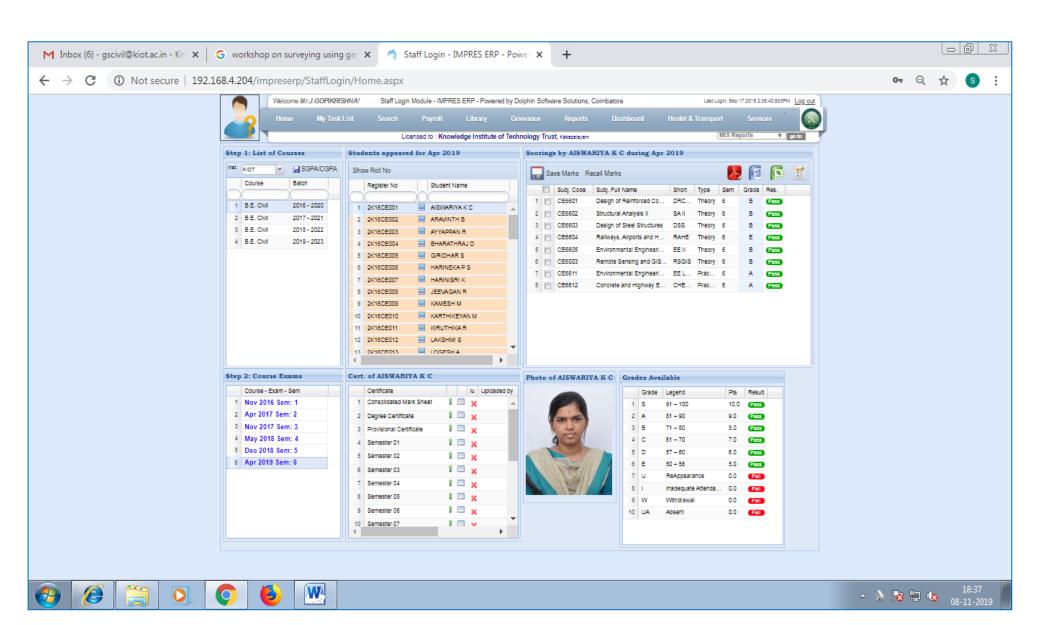

#### My Performance

View a students personal details, Monthly marks, University marks, Attendance status & more...